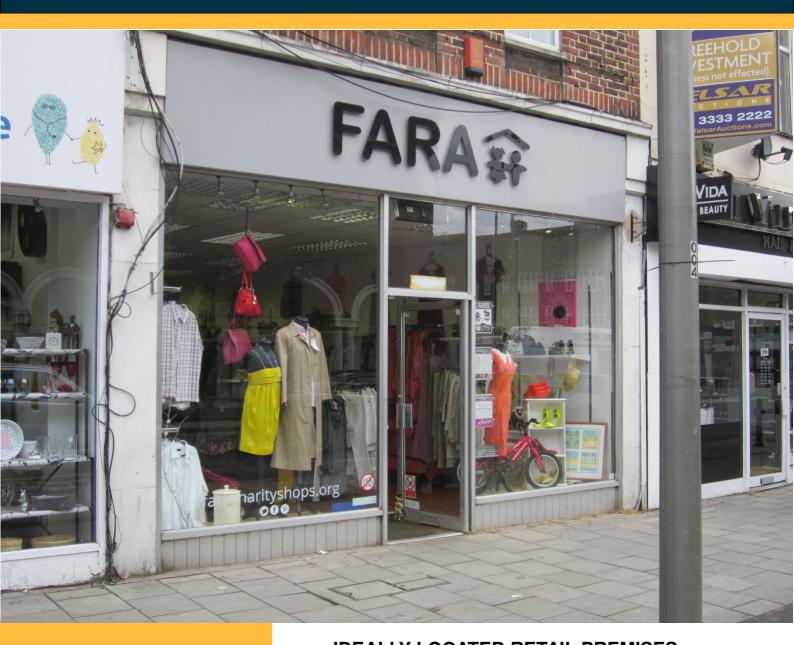

# 8 HEATH ROAD, TWICKENHAM TW1 4BZ

# **LOCATION**

The property is located in a prominent location on Heath Road close to the busy junction of King Street and Cross Deep.

The property is in very close proximity to a Marks & Spencer food store and other nearby retailers include WH Smith, Halfords, Oxfam and Iceland as well as a number of independent retailers, coffee shops and cafes.

# **DESCRIPTION**

The property comprises a retail shop with rear store, kitchenette and WC facilities. The shop benefits from an aluminium shop front, suspended ceiling with inset lighting and laminate floor to the retail area.